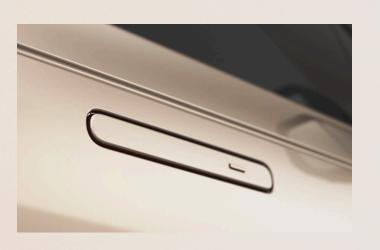

## WAIST FINISHER

The rounded edge of the door meets the glass in a simple, clean finish thanks to a specially engineered hidden waist finisher.