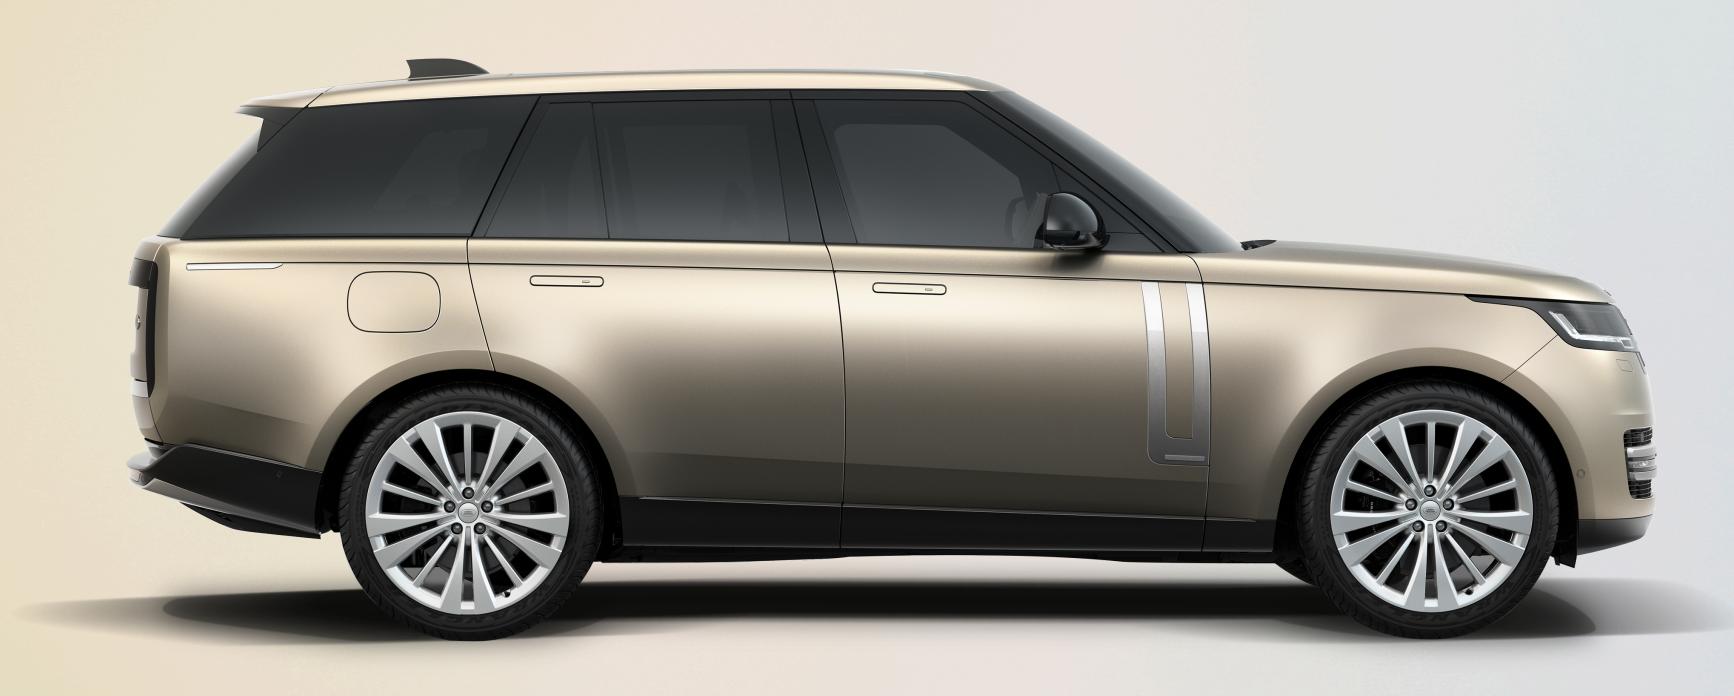

### DESIGN ENABLING TECHNOLOGIES

New Range Rover is defined by presence and formality, achieved by the harmony of proportions, surface and lines.

Land Rover's modern design vision has been enabled by combining state-of-the-art engineering techniques with intuitive technologies, resulting in the most capable, refined and efficient Range Rover ever.

## FLUSH GLAZING

Flush elements and expansive surfaces provide a milled-fromsolid appearance enhancing aerodynamic performance.

## WAIST FINISHER

The rounded edge of the door meets the glass in a simple, clean finish thanks to a specially engineered hidden waist finisher.