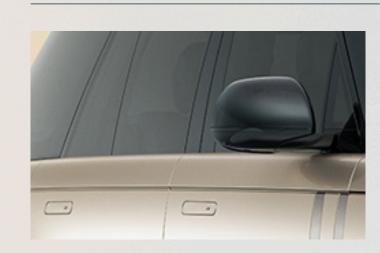

# LASER WELDED ROOF

Smooth laser-welded interface rather than a traditional roof finisher provides a seamless finish in support of Land Rover's design philosophy.

## FLUSH GLAZING

Flush elements and expansive surfaces provide a milled-fromsolid appearance enhancing aerodynamic performance.

## WAIST FINISHER

The rounded edge of the door meets the glass in a simple, clean finish thanks to a specially engineered hidden waist finisher.