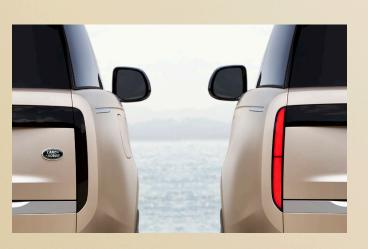

## HIDDEN UNTIL LIT

World-first hidden-until-lit taillights appear as Vivid Red LEDs in operation, yet form a distinctive Gloss Black graphic when not in use.