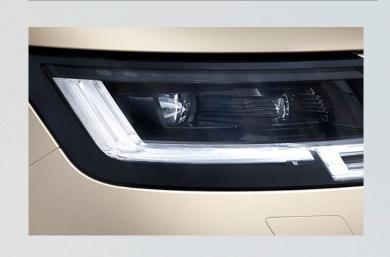

### HEADLIGHT TECHNOLOGY

Digital LED headlights with industry leading microprocessor and 1.3 million micromirrors, can focus on 16 objects simultaneously and blank out reflections.